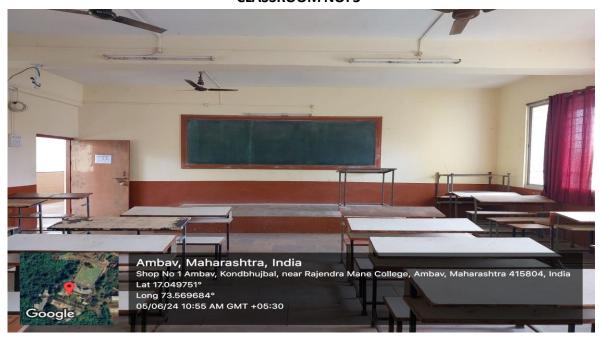

adequate infrastructure and physical facilities for teaching learning viz., classrooms, laboratories, computing equipment etc.

| S. No | Content                                                   | Page No. |
|-------|-----------------------------------------------------------|----------|
| 01    | Images of classroom and Seminar halls with ICT facilities | 2-6      |
| 02    | Images of Laboratories                                    | 7-24     |



PRINCIPAL
Rajendra Mane College of Engineering
& Technology Ambav, Devrukh.
Tal. Sangarneshwar Dist. Ratnagiri
Pin: 415804 (Maharashtra)



## IMAGES OF CLASSROOM AND SEMINAR HALLS WITH ICT FACILITIES

#### **CLASSROOM NO: 1**



#### **CLASSROOM NO: 2**





#### **CLASSROOM NO: 3**



#### **CLASSROOM NO: 4**





#### **CLASSROOM NO: 5**



#### **CLASSROOM NO:6**





# **SMART CLASSROOM WITH ICT FACILITIES**

Classroom No: 01



Classroom No: 02





# **SEMINAR HALLS WITH ICT FACILITIES**

## **SEMINAR HALL No:1**



# **SEMINAR HALL No: 2**





# **SEMINAR HALL No: 3**





## **IMAGES OF LABORATORIES**

# **EPARTMENTWISE LABORATORIES**

| Sr No | Name of Department                                     | Page No |
|-------|--------------------------------------------------------|---------|
| 01    | Mechanical Department Laboratories                     | 9-14    |
| 02    | Automobile Department laboratories                     | 15-17   |
| 03    | Electronics & Computer Science Department Laboratories | 18-21   |
| 04    | Computer Department Laboratories                       | 22-24   |

PBPS
DEVRINOH

PRINCIPAL
Ra