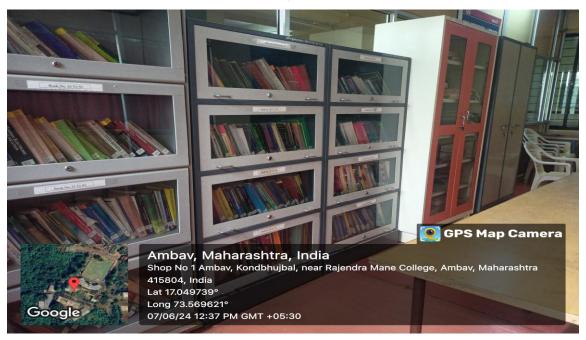

chnology Ambav, Devrukh.
Tal. Sangameshwar Dist. Ratnagiri
Pin: 415804 (Maharashtra)



# **Mechanical Department Laboratories**

#### **CAD LAB-1**



#### **WORKSHOP**





# CAD LAB 2



DOM & Mechanics Lab





# DOM LAB



# Fluid Mechanics Lab





# **Heat Transfer and RAC Lab**



Hydraulic Machinery Lab





# **Mechatronics Lab**



#### **SOM LAB**





# **Mechanical Department Library**







# **Automobile Department Laboratories**

I C Engine Lab



# **AUTOTRONICS LABORATORY**





#### VEHICLE MAINTENANCE LAB



#### **CHASIS & BODY ENGINEERING**





## **VEHICLE SYSTEM**







# **Electronics and Computer Science Department Laboratories**

#### **CAD SIMULATION LAB**



#### **COMMUNICATION LAB**





#### CONTROL AND INSTRUMENTAL LAB



#### **DEPARTMENTAL LIBRARY**



# **Electronics and Digital Circuit Lab**



#### MICROWAVE LAB





#### PROJECT LAB HARDWARE



#### PROJECT LAB SOFTWARE





# **COMPUTER DEPARTMENT LABORATORIES**

## **COMPUTER GRAPHICS LAB**



## **DATABASE MANAGEMENT SYSTEM LAB-1**





## **DATABASE MANAGEMENT SYSTEM LAB-2**



# **COMPUTER NETWORK LAB**





**DSA LAB**