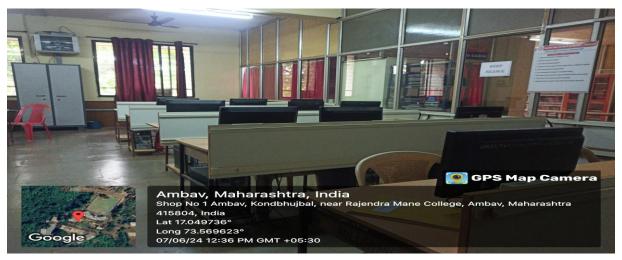

| 22-24   |

PBPS
DEVRINOH

PRINCIPAL
Rajendra Mane College of Engineering
& Technology Ambav, Devrukh.
Tal. Sangameshwar Dist. Ratnagiri
Pin: 415804 (Maharashtra)



# **Mechanical Department Laboratories**

#### **CAD LAB-1**



#### **WORKSHOP**





# CAD LAB 2



DOM & Mechanics Lab





# DOM LAB



# Fluid Mechanics Lab





# **Heat Transfer and RAC Lab**



Hydraulic Machinery Lab





# **Mechatronics Lab**



#### **SOM LAB**





# **Mechanical Department Library**







# **Automobile Department Laboratories**

I C Engine Lab



# **AUTOTRONICS LABORATORY**





#### VEHICLE MAINTENANCE LAB



#### **CHASIS & BODY ENGINEERING**





## **VEHICLE SYSTEM**







# **Electronics and Computer Science Department Laboratories**

#### **CAD SIMULATION LAB**



#### **COMMUNICATION LAB**





#### CONTROL AND INSTRUMENTAL LAB



#### **DEPARTMENTAL LIBRARY**



# **Electronics and Digital Circuit Lab**



#### MICROWAVE LAB





#### PROJECT LAB HARDWARE



#### PROJECT LAB SOFTWARE





# **COMPUTER DEPARTMENT LABORATORIES**

## **COMPUTER GRAPHICS LAB**



## **DATABASE MANAGEMENT SYSTEM LAB-1**





## **DATABASE MANAGEMENT SYSTEM LAB-2**



# **COMPUTER NETWORK LAB**





**DSA LAB**