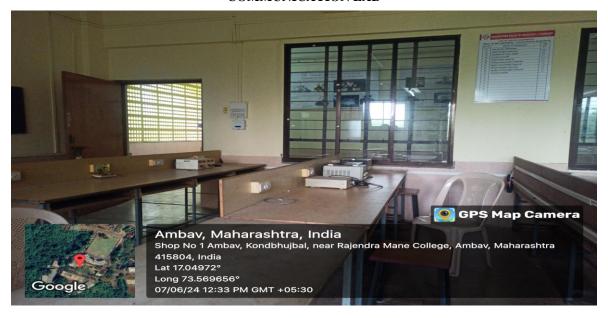

|

PBPS
DEVRINOH

PRINCIPAL
Rajendra Mane College of Engineering
& Technology Ambav, Devrukh.
Tal. Sangameshwar Dist. Ratnagiri
Pin: 415804 (Maharashtra)



# **Mechanical Department Laboratories**

#### **CAD LAB-1**



#### **WORKSHOP**





# CAD LAB 2



DOM & Mechanics Lab





# DOM LAB



# Fluid Mechanics Lab





# **Heat Transfer and RAC Lab**



Hydraulic Machinery Lab





# **Mechatronics Lab**



#### **SOM LAB**





# **Mechanical Department Library**







# **Automobile Department Laboratories**

I C Engine Lab



# **AUTOTRONICS LABORATORY**





#### VEHICLE MAINTENANCE LAB



#### **CHASIS & BODY ENGINEERING**





## **VEHICLE SYSTEM**







# **Electronics and Computer Science Department Laboratories**

#### **CAD SIMULATION LAB**



#### **COMMUNICATION LAB**





#### CONTROL AND INSTRUMENTAL LAB



#### **DEPARTMENTAL LIBRARY**



# **Electronics and Digital Circuit Lab**



#### MICROWAVE LAB





#### PROJECT LAB HARDWARE



#### PROJECT LAB SOFTWARE





# **COMPUTER DEPARTMENT LABORATORIES**

## **COMPUTER GRAPHICS LAB**



## **DATABASE MANAGEMENT SYSTEM LAB-1**





## **DATABASE MANAGEMENT SYSTEM LAB-2**



# **COMPUTER NETWORK LAB**





**DSA LAB**