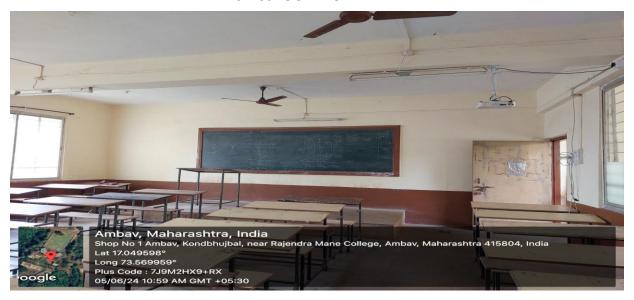

F ENGINEERING AND TECHNOLOGY, AMBAV

## 4.1 IMAGES OF PHYSICAL FACILITIES

#### **INDEX**

4.1.1 The Institution has adequate infrastructure and physical facilities for teaching learning viz., classrooms, laboratories, computing equipment etc.

| S. No | Content                                                   | Page No. |
|-------|-----------------------------------------------------------|----------|
| 01    | Images of classroom and Seminar halls with ICT facilities | 2-6      |
| 02    | Images of Laboratories                                    | 7-24     |



PRINCIPAL
Rajendra Mane College of Engineering
& Technology Ambav, Devrukh.
Tal. Sangarneshwar Dist. Ratnagiri
Pin: 415804 (Maharashtra)



## IMAGES OF CLASSROOM AND SEMINAR HALLS WITH ICT FACILITIES

#### **CLASSROOM NO: 1**



#### **CLASSROOM NO: 2**





#### **CLASSROOM NO: 3**



#### **CLASSROOM NO: 4**





#### **CLASSROOM NO: 5**



#### **CLASSROOM NO:6**





# **SMART CLASSROOM WITH ICT FACILITIES**

Classroom No: 01



Classroom No: 02





# **SEMINAR HALLS WITH ICT FACILITIES**

## **SEMINAR HALL No:1**



# **SEMINAR HALL No: 2**





# **SEMINAR HALL No: 3**





## **IMAGES OF LABORATORIES**

# **EPARTMENTWISE LABORATORIES**

| Sr No | Name of Department                                     | Page No |
|-------|--------------------------------------------------------|---------|
| 01    | Mechanical Department Laboratories                     | 9-14    |
| 02    | Automobile Department laboratories                     | 15-17   |
| 03    | Electronics & Computer Science Department Laboratories |